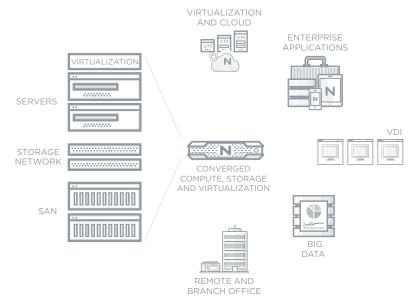

## WHAT DOES THE NUTANIX ENTERPRISE CLOUD PLATFORM INCLUDE

Nutanix combines compute, storage and virtualization in a hyperconverged platform leveraging industry-leading servers from Nutanix, Dell, Lenovo, Cisco and more. The Enterprise Cloud Platform supports all enterprise applications at any scale, including virtualized applications, bare-metal services and container-based applications.